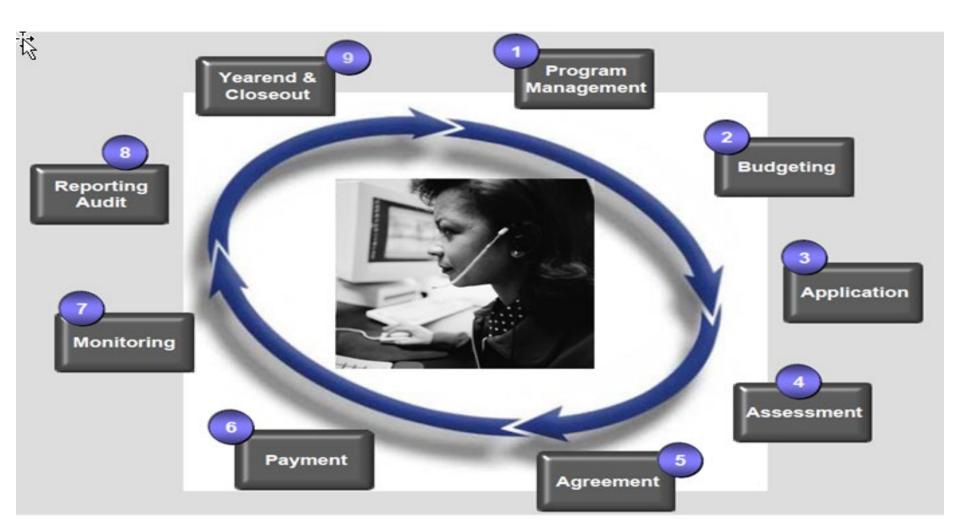

"Connecting for Success"

Grants Management System

By-Enterprise Business Services (EBS)



















## What is Grants Management?

- PTD grant information will be entered and stored into an online system.
- Applications, claims and revisions will be completed and transmitted through the internet.



Application

Agreement

Change Requests Claims & Invoices

Reports

Close

"Connecting each other for Success"





















### **Objectives**

- Modernize communications
- Streamline business processes
- Web-enable grant activities for sub-recipients
  - Application Submission
  - Award Status
  - Invoice Submission
  - Payment Status
  - Change Request (Amendments)

DEPARTMENT OF TRANSPORTER

"A Common Face for Grant Programs"



### **Grants Processes**





















### **Business Value**

- Improved transparency
  - Application Status
  - Award Status
  - Invoice Status
- Reduced paperwork and manual processing
- Improved accuracy of application forms
- Process checks and data validation





















### System Benefits

- Streamline Current Procedures
- Improve Communications
- Reduce Paperwork
- Error Proof- Built in Checks and Balances
- Ability to View Status of Grant
- Information at Your Fingertips (24 by 7 availability)

"Connecting for Success"





















### **How Do I Get Started?**

- Get a User ID
- Review Training & Help Documentations
- Start using new system to:
  - Submit applications for new programs
  - Submit claims for approved agreement
  - Submit revision for approved agreement
- Attach Quar